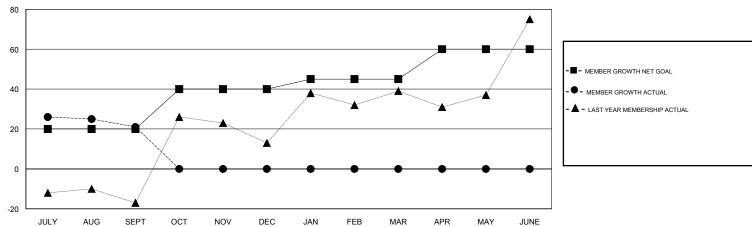

## GOALS AND ACTUAL MEMBERS CUMULATIVE

| DROPPED CLUBS: 0          |    | 14 CLUBS OF 47 ADDED 1 OR MORE<br>NEW MEMBERS | GENDER DISTRIBUTION           MALE         541 (55.32%)           FEMALE         437 (44.68%) |     |  |
|---------------------------|----|-----------------------------------------------|-----------------------------------------------------------------------------------------------|-----|--|
| DROPPED MEMBERS           |    |                                               | Women Percentage Fiscal Year Goal: 42%                                                        |     |  |
| DECEASED                  | 1  | CLICK HERE FOR CUMULATIVE                     | TOTAL FAMILY UNIT MEMBERS                                                                     |     |  |
| CLUB CANCELLED 0 OTHER 31 |    | MEMBERSHIP DATA                               |                                                                                               | 142 |  |
|                           |    |                                               | FAMILY MEMBERS PAYING HALF DUES                                                               |     |  |
| TOTAL 3                   | 32 |                                               |                                                                                               |     |  |

## **LOCATION REP OF SOUTH AFRICA**

GMT CA

|                       | Club          | s         |               |                       | Me                        | mbers                   |                                                    |
|-----------------------|---------------|-----------|---------------|-----------------------|---------------------------|-------------------------|----------------------------------------------------|
| RESULTS FOR 2018-2019 |               |           |               | RESULTS FOR 2018-2019 |                           |                         |                                                    |
| QUARTER               | NEW CLUB GOAL | NEW CLUBS | DROPPED CLUBS | QUARTER               | MEMBER GROWTH NET<br>GOAL | MEMBER GROWTH<br>ACTUAL | DROPPED<br>MEMBERS ACTUAL<br>(including transfers) |
| JULY/AUG/SEPT         | 1             | 1         | 0             | JULY/AUG/SEPT         | 20                        | 56                      | 32                                                 |
| OCT/NOV/DEC           | 1             | 0         | 0             | OCT/NOV/DEC           | 20                        | 0                       | 0                                                  |
| JAN/FEB/MAR           | 0             | 0         | 0             | JAN/FEB/MAR           | 5                         | 0                       | 0                                                  |
| APR/MAY/JUNE          | 1             | 0         | 0             | APR/MAY/JUNE          | 15                        | 0                       | 0                                                  |