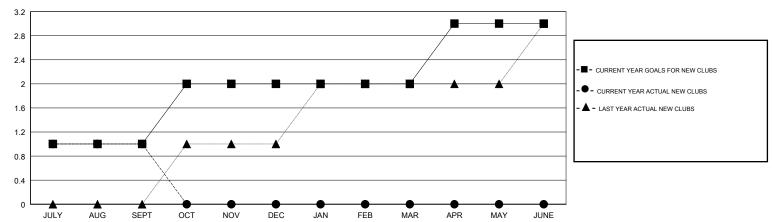

### GOALS AND ACTUAL NEW CLUBS CUMULATIVE

## **LOCATION REP OF SOUTH AFRICA**

GMT CA

|                       | Club          | s         |               |                       | Me                        | mbers                   |                                                    |
|-----------------------|---------------|-----------|---------------|-----------------------|---------------------------|-------------------------|----------------------------------------------------|
| RESULTS FOR 2018-2019 |               |           |               | RESULTS FOR 2018-2019 |                           |                         |                                                    |
| QUARTER               | NEW CLUB GOAL | NEW CLUBS | DROPPED CLUBS | QUARTER               | MEMBER GROWTH NET<br>GOAL | MEMBER GROWTH<br>ACTUAL | DROPPED<br>MEMBERS ACTUAL<br>(including transfers) |
| JULY/AUG/SEPT         | 1             | 1         | 0             | JULY/AUG/SEPT         | 20                        | 56                      | 32                                                 |
| OCT/NOV/DEC           | 1             | 0         | 0             | OCT/NOV/DEC           | 20                        | 0                       | 0                                                  |
| JAN/FEB/MAR           | 0             | 0         | 0             | JAN/FEB/MAR           | 5                         | 0                       | 0                                                  |
| APR/MAY/JUNE          | 1             | 0         | 0             | APR/MAY/JUNE          | 15                        | 0                       | 0                                                  |